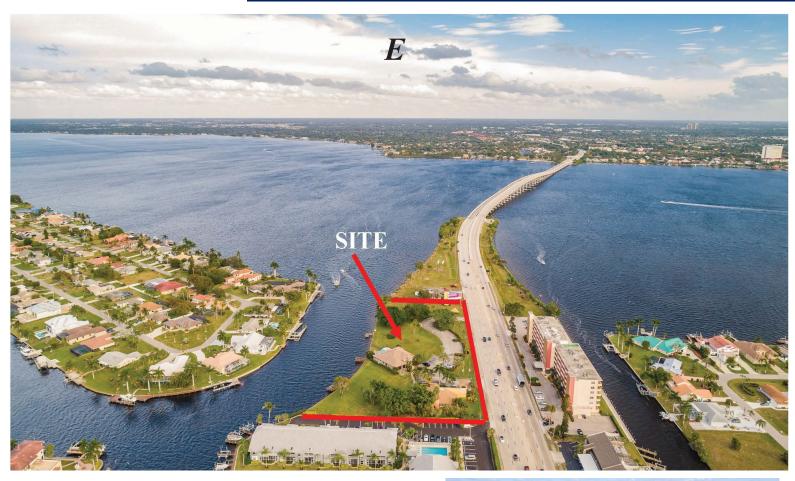

## Fantastic Development Opportunity Riverfront Gulf Access 3.11 Acre Site Downtown Cape Coral 1811 Cape Coral Pkwy E., Cape Coral FL 33904 \$5,600,000

## Multi-Family & Commercial Uses Permitted

- Max 125 du/acre (388 MF units)
- Height 10 Stories or
- 4 FAR Commercial Bulk 541,886 SF
- Hotels, Retail, Office, Restaurants & other commercial uses permitted
- 600' of Bulk Headed Frontage at Mandolin Canal Deep Water Access
- 500' Frontage Cape Coral Pkwy
- 44,800 Vehicles AADT
- Downtown Mixed Land Use
- South Cape Zoning
- Sales Center 3,041 SF Included
- Single Family Model Not Included